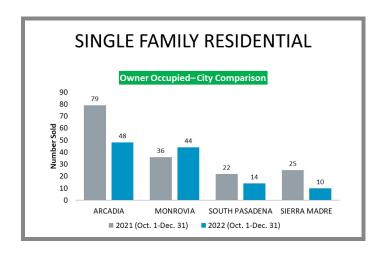

S ANGELES**QUARTERLY SALES REPORT Who's What?

FOURTH QUARTER COMPARISON 2021 vs 2022

# Who's Buying What?

\*Data below based on current vestings.

Los Angeles County Overall Q4 2021 vs 2022







City-by-City Comparison (Valley) Q4 2021 vs 2022





# City-by-City Comparison (Valley) Q4 2021 vs 2022 CONTINUED





### Overview by City (Valley) Q4 2021 vs 2022









# Overview by City (Valley) Q4 2021 vs 2022 CONTINUED













# Overview by City (Valley) Q4 2021 vs 2022 CONTINUED













### Surrounding Area Q4 2021 vs 2022





# City-by-City Comparison (Westside) Q4 2021 vs 2022









# Overview by City (Westside) Q4 2021 vs 2022













#### Overview by City (Westside) Q4 2021 vs 2022 CONTINUED





# City-by-City Comparison (San Gabriel Valley) Q4 2021 vs 2022









# Overview by City (San Gabriel Valley) Q4 2021 vs 2022













# Overview by City (San Gabriel Valley) Q4 2021 vs 2022 CONTINUED