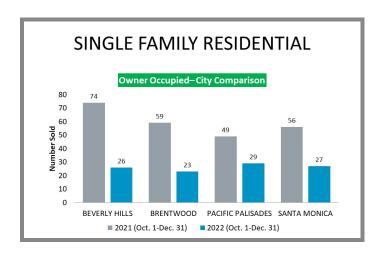

100 N. First St., Ste. 404 Burbank, CA 91502

**p** 818.382.9889

e titlela@caltitle.com

#### **Customer Service**

Monday-Friday 8:30 a.m.-5:30 p.m.

p 844.544.2752

e cs@caltitle.com



# **LOS ANGELES**QUARTERLY SALES REPORT Who's What?

FOURTH QUARTER COMPARISON 2021 vs 2022

# Who's Buying What?

\*Data below based on current vestings.

Los Angeles County Overall Q4 2021 vs 2022







City-by-City Comparison (Valley) Q4 2021 vs 2022





# City-by-City Comparison (Valley) Q4 2021 vs 2022 CONTINUED





### Overview by City (Valley) Q4 2021 vs 2022









# Overview by City (Valley) Q4 2021 vs 2022 CONTINUED













# Overview by City (Valley) Q4 2021 vs 2022 CONTINUED













### Surrounding Area Q4 2021 vs 2022





# City-by-City Comparison (Westside) Q4 2021 vs 2022









# Overview by City (Westside) Q4 2021 vs 2022













#### Overview by City (Westside) Q4 2021 vs 2022 CONTINUED





# City-by-City Comparison (San Gabriel Valley) Q4 2021 vs 2022









# Overview by City (San Gabriel Valley) Q4 2021 vs 2022













# Overview by City (San Gabriel Valley) Q4 2021 vs 2022 CONTINUED