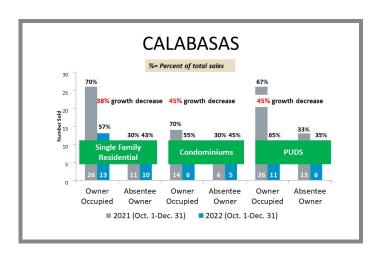

### Overview by City (Valley) Q4 2021 vs 2022

# Overview by City (Valley) Q4 2021 vs 2022 CONTINUED