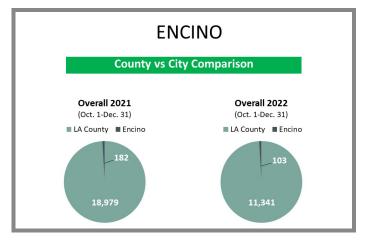

# WHO'S BUYING WHAT?

Fourth Quarter Sales Report | 2021 vs 2022

# **Los Angeles Office**

100 N. First St., Ste. 404 Burbank, CA 91502

**p** 818.382.9889

e titlela@caltitle.com

#### **Customer Service**

Monday-Friday 8:30 a.m.-5:30 p.m.

p 844.544.2752

e cs@caltitle.com



# **LOS ANGELES**QUARTERLY SALES REPORT Who's What?

FOURTH QUARTER COMPARISON 2021 vs 2022

# Who's Buying What?

\*Data below based on current vestings.

Los Angeles County Overall Q4 2021 vs 2022







City-by-City Comparison (Valley) Q4 2021 vs 2022





# City-by-City Comparison (Valley) Q4 2021 vs 2022 CONTINUED





### Overview by City (Valley) Q4 2021 vs 2022









# Overview by City (Valley) Q4 2021 vs 2022 CONTINUED













# Overview by City (Valley) Q4 2021 vs 2022 CONTINUED













### Surrounding Area Q4 2021 vs 2022





# City-by-City Comparison (Westside) Q4 2021 vs 2022









# Overview by City (Westside) Q4 2021 vs 2022













#### Overview by City (Westside) Q4 2021 vs 2022 CONTINUED





# City-by-City Comparison (San Gabriel Valley) Q4 2021 vs 2022









# Overview by City (San Gabriel Valley) Q4 2021 vs 2022













# Overview by City (San Gabriel Valley) Q4 2021 vs 2022 CONTINUED