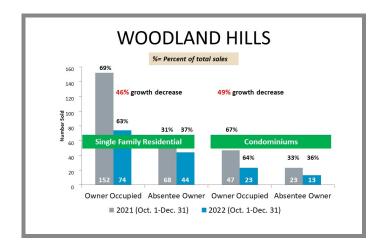

### Overview by City (Valley) Q4 2021 vs 2022

# Overview by City (Valley) Q4 2021 vs 2022 CONTINUED