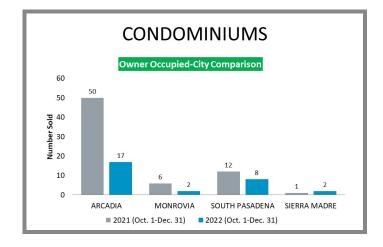

# Overview by City (San Gabriel Valley) Q4 2021 vs 2022

# Overview by City (San Gabriel Valley) Q4 2021 vs 2022 CONTINUED