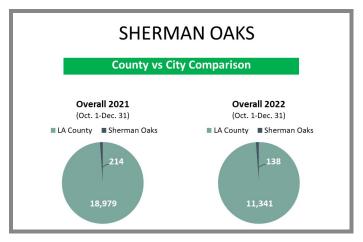

### Overview by City (Valley) Q4 2021 vs 2022

# Overview by City (Valley) Q4 2021 vs 2022 CONTINUED