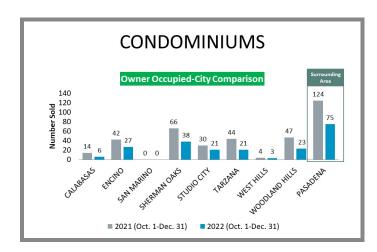

### Overview by City (Valley) Q4 2021 vs 2022

# Overview by City (Valley) Q4 2021 vs 2022 CONTINUED