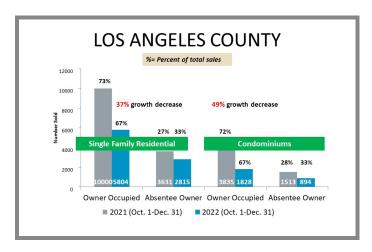

# Who's Buying What?

\*Data below based on current vestings.

Los Angeles County Overall Q4 2021 vs 2022

City-by-City Comparison (Valley) Q4 2021 vs 2022