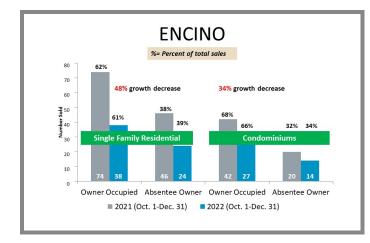

# WHO'S BUYING WHAT?

Fourth Quarter Sales Report | 2021 vs 2022

# **Los Angeles Office**

100 N. First St., Ste. 404 Burbank, CA 91502

**p** 818.382.9889

e titlela@caltitle.com

#### **Customer Service**

Monday-Friday 8:30 a.m.-5:30 p.m.

p 844.544.2752

e cs@caltitle.com



# **LOS ANGELES**QUARTERLY SALES REPORT Who's What?

FOURTH QUARTER COMPARISON 2021 vs 2022

# Who's Buying What?

\*Data below based on current vestings.

Los Angeles County Overall Q4 2021 vs 2022







City-by-City Comparison (Valley) Q4 2021 vs 2022





# City-by-City Comparison (Valley) Q4 2021 vs 2022 CONTINUED





### Overview by City (Valley) Q4 2021 vs 2022









# Overview by City (Valley) Q4 2021 vs 2022 CONTINUED













# Overview by City (Valley) Q4 2021 vs 2022 CONTINUED













### Surrounding Area Q4 2021 vs 2022





# City-by-City Comparison (Westside) Q4 2021 vs 2022









# Overview by City (Westside) Q4 2021 vs 2022













#### Overview by City (Westside) Q4 2021 vs 2022 CONTINUED





# City-by-City Comparison (San Gabriel Valley) Q4 2021 vs 2022









# Overview by City (San Gabriel Valley) Q4 2021 vs 2022













# Overview by City (San Gabriel Valley) Q4 2021 vs 2022 CONTINUED