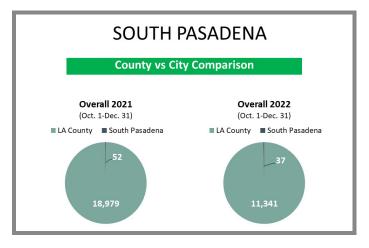

# City-by-City Comparison (San Gabriel Valley) Q4 2021 vs 2022

# Overview by City (San Gabriel Valley) Q4 2021 vs 2022 CONTINUED