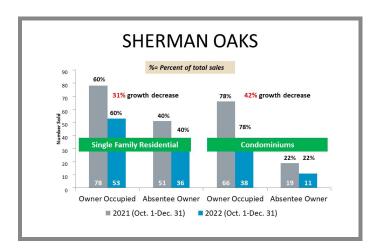

### Overview by City (Valley) Q4 2021 vs 2022

# Overview by City (Valley) Q4 2021 vs 2022 CONTINUED