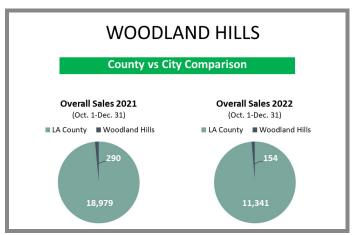

### Overview by City (Valley) Q4 2021 vs 2022

# Overview by City (Valley) Q4 2021 vs 2022 CONTINUED