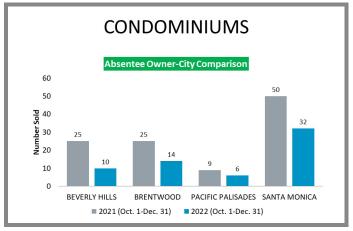

First St., Ste. 404 Burbank, CA 91502

**p** 818.382.9889

e titlela@caltitle.com

#### **Customer Service**

Monday-Friday 8:30 a.m.-5:30 p.m.

p 844.544.2752

e cs@caltitle.com



# **LOS ANGELES**QUARTERLY SALES REPORT Who's What?

FOURTH QUARTER COMPARISON 2021 vs 2022

# Who's Buying What?

\*Data below based on current vestings.

Los Angeles County Overall Q4 2021 vs 2022







City-by-City Comparison (Valley) Q4 2021 vs 2022





# City-by-City Comparison (Valley) Q4 2021 vs 2022 CONTINUED





### Overview by City (Valley) Q4 2021 vs 2022









# Overview by City (Valley) Q4 2021 vs 2022 CONTINUED













# Overview by City (Valley) Q4 2021 vs 2022 CONTINUED













### Surrounding Area Q4 2021 vs 2022





# City-by-City Comparison (Westside) Q4 2021 vs 2022









# Overview by City (Westside) Q4 2021 vs 2022













#### Overview by City (Westside) Q4 2021 vs 2022 CONTINUED





# City-by-City Comparison (San Gabriel Valley) Q4 2021 vs 2022









# Overview by City (San Gabriel Valley) Q4 2021 vs 2022













# Overview by City (San Gabriel Valley) Q4 2021 vs 2022 CONTINUED