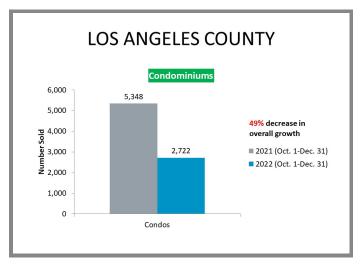

# Who's Buying What?

\*Data below based on current vestings.

Los Angeles County Overall Q4 2021 vs 2022

City-by-City Comparison (Valley) Q4 2021 vs 2022