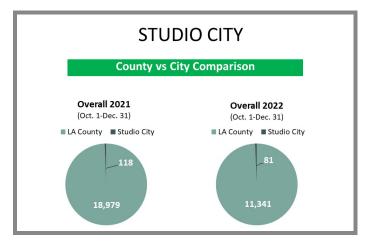

### Overview by City (Valley) Q4 2021 vs 2022

# Overview by City (Valley) Q4 2021 vs 2022 CONTINUED