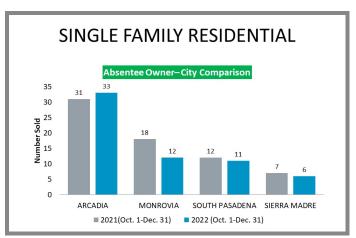

# Overview by City (San Gabriel Valley) Q4 2021 vs 2022

# Overview by City (San Gabriel Valley) Q4 2021 vs 2022 CONTINUED