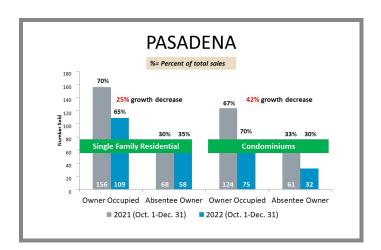

# City-by-City Comparison (San Gabriel Valley) Q4 2021 vs 2022

# Overview by City (San Gabriel Valley) Q4 2021 vs 2022

# Overview by City (San Gabriel Valley) Q4 2021 vs 2022 CONTINUED