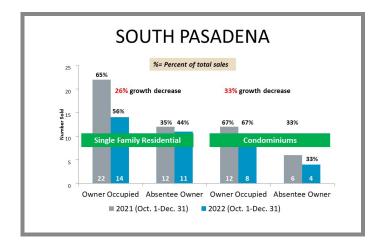

# City-by-City Comparison (San Gabriel Valley) Q4 2021 vs 2022

# Overview by City (San Gabriel Valley) Q4 2021 vs 2022 CONTINUED