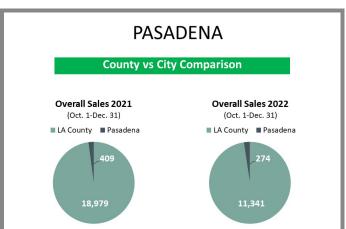

Sales Report | 2021 vs 2022

# **Los Angeles Office**

100 N. First St., Ste. 404 Burbank, CA 91502

**p** 818.382.9889

e titlela@caltitle.com

#### **Customer Service**

Monday-Friday 8:30 a.m.-5:30 p.m.

p 844.544.2752

e cs@caltitle.com



# **LOS ANGELES**QUARTERLY SALES REPORT Who's What?

FOURTH QUARTER COMPARISON 2021 vs 2022

# Who's Buying What?

\*Data below based on current vestings.

Los Angeles County Overall Q4 2021 vs 2022







City-by-City Comparison (Valley) Q4 2021 vs 2022





# City-by-City Comparison (Valley) Q4 2021 vs 2022 CONTINUED





### Overview by City (Valley) Q4 2021 vs 2022









# Overview by City (Valley) Q4 2021 vs 2022 CONTINUED













# Overview by City (Valley) Q4 2021 vs 2022 CONTINUED













### Surrounding Area Q4 2021 vs 2022





# City-by-City Comparison (Westside) Q4 2021 vs 2022









# Overview by City (Westside) Q4 2021 vs 2022













#### Overview by City (Westside) Q4 2021 vs 2022 CONTINUED





# City-by-City Comparison (San Gabriel Valley) Q4 2021 vs 2022









# Overview by City (San Gabriel Valley) Q4 2021 vs 2022













# Overview by City (San Gabriel Valley) Q4 2021 vs 2022 CONTINUED