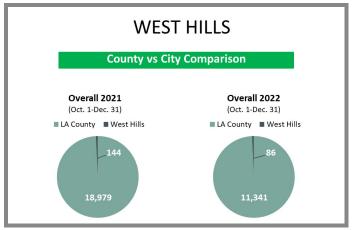

### Overview by City (Valley) Q4 2021 vs 2022

# Overview by City (Valley) Q4 2021 vs 2022 CONTINUED