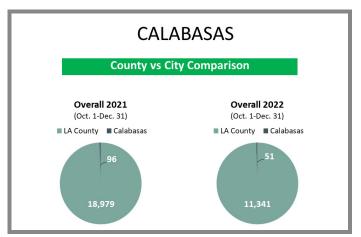

# WHO'S BUYING WHAT?

Fourth Quarter Sales Report | 2021 vs 2022

# **Los Angeles Office**

100 N. First St., Ste. 404 Burbank, CA 91502

**p** 818.382.9889

e titlela@caltitle.com

#### **Customer Service**

Monday-Friday 8:30 a.m.-5:30 p.m.

p 844.544.2752

e cs@caltitle.com



# **LOS ANGELES**QUARTERLY SALES REPORT Who's What?

FOURTH QUARTER COMPARISON 2021 vs 2022

# Who's Buying What?

\*Data below based on current vestings.

Los Angeles County Overall Q4 2021 vs 2022







City-by-City Comparison (Valley) Q4 2021 vs 2022





# City-by-City Comparison (Valley) Q4 2021 vs 2022 CONTINUED





### Overview by City (Valley) Q4 2021 vs 2022









# Overview by City (Valley) Q4 2021 vs 2022 CONTINUED













# Overview by City (Valley) Q4 2021 vs 2022 CONTINUED













### Surrounding Area Q4 2021 vs 2022





# City-by-City Comparison (Westside) Q4 2021 vs 2022









# Overview by City (Westside) Q4 2021 vs 2022













#### Overview by City (Westside) Q4 2021 vs 2022 CONTINUED





# City-by-City Comparison (San Gabriel Valley) Q4 2021 vs 2022









# Overview by City (San Gabriel Valley) Q4 2021 vs 2022













# Overview by City (San Gabriel Valley) Q4 2021 vs 2022 CONTINUED