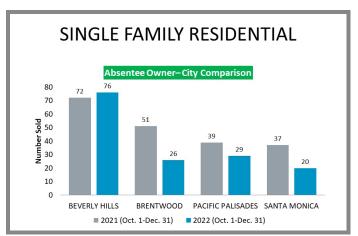

# Overview by City (Westside) Q4 2021 vs 2022

#### Overview by City (Westside) Q4 2021 vs 2022 CONTINUED