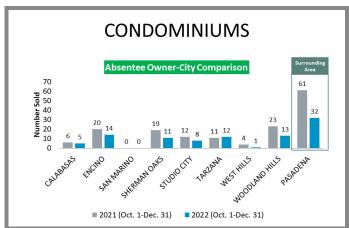

### Overview by City (Valley) Q4 2021 vs 2022

# Overview by City (Valley) Q4 2021 vs 2022 CONTINUED