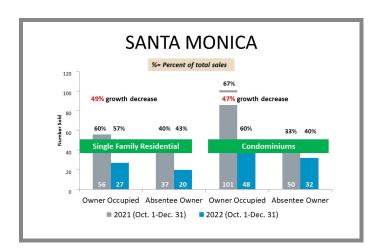

day 8:30 a.m.-5:30 p.m.

p 844.544.2752

e cs@caltitle.com



# **LOS ANGELES**QUARTERLY SALES REPORT Who's What?

FOURTH QUARTER COMPARISON 2021 vs 2022

# Who's Buying What?

\*Data below based on current vestings.

Los Angeles County Overall Q4 2021 vs 2022







City-by-City Comparison (Valley) Q4 2021 vs 2022





# City-by-City Comparison (Valley) Q4 2021 vs 2022 CONTINUED





### Overview by City (Valley) Q4 2021 vs 2022









# Overview by City (Valley) Q4 2021 vs 2022 CONTINUED













# Overview by City (Valley) Q4 2021 vs 2022 CONTINUED













### Surrounding Area Q4 2021 vs 2022





# City-by-City Comparison (Westside) Q4 2021 vs 2022









# Overview by City (Westside) Q4 2021 vs 2022













#### Overview by City (Westside) Q4 2021 vs 2022 CONTINUED





# City-by-City Comparison (San Gabriel Valley) Q4 2021 vs 2022









# Overview by City (San Gabriel Valley) Q4 2021 vs 2022













# Overview by City (San Gabriel Valley) Q4 2021 vs 2022 CONTINUED