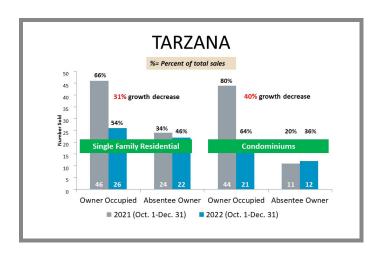

### Overview by City (Valley) Q4 2021 vs 2022

# Overview by City (Valley) Q4 2021 vs 2022 CONTINUED