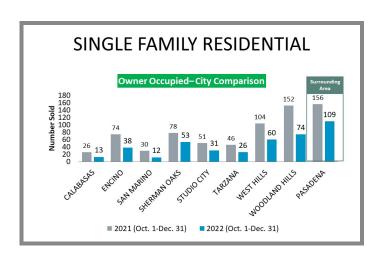

### Overview by City (Valley) Q4 2021 vs 2022

# Overview by City (Valley) Q4 2021 vs 2022 CONTINUED

### Surrounding Area Q4 2021 vs 2022