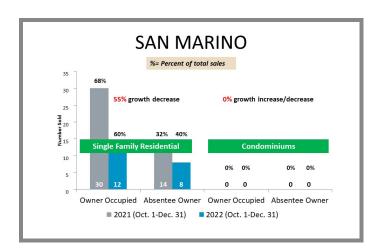

# WHO'S BUYING WHAT?

Fourth Quarter Sales Report | 2021 vs 2022

# **Los Angeles Office**

100 N. First St., Ste. 404 Burbank, CA 91502

**p** 818.382.9889

e titlela@caltitle.com

#### **Customer Service**

Monday-Friday 8:30 a.m.-5:30 p.m.

p 844.544.2752

e cs@caltitle.com



# **LOS ANGELES**QUARTERLY SALES REPORT Who's What?

FOURTH QUARTER COMPARISON 2021 vs 2022

# Who's Buying What?

\*Data below based on current vestings.

Los Angeles County Overall Q4 2021 vs 2022







City-by-City Comparison (Valley) Q4 2021 vs 2022





# City-by-City Comparison (Valley) Q4 2021 vs 2022 CONTINUED





### Overview by City (Valley) Q4 2021 vs 2022









# Overview by City (Valley) Q4 2021 vs 2022 CONTINUED













# Overview by City (Valley) Q4 2021 vs 2022 CONTINUED













### Surrounding Area Q4 2021 vs 2022





# City-by-City Comparison (Westside) Q4 2021 vs 2022









# Overview by City (Westside) Q4 2021 vs 2022













#### Overview by City (Westside) Q4 2021 vs 2022 CONTINUED





# City-by-City Comparison (San Gabriel Valley) Q4 2021 vs 2022









# Overview by City (San Gabriel Valley) Q4 2021 vs 2022













# Overview by City (San Gabriel Valley) Q4 2021 vs 2022 CONTINUED