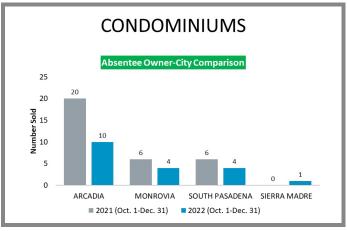

LES**QUARTERLY SALES REPORT Who's What?

FOURTH QUARTER COMPARISON 2021 vs 2022

# Who's Buying What?

\*Data below based on current vestings.

Los Angeles County Overall Q4 2021 vs 2022







City-by-City Comparison (Valley) Q4 2021 vs 2022





# City-by-City Comparison (Valley) Q4 2021 vs 2022 CONTINUED





### Overview by City (Valley) Q4 2021 vs 2022









# Overview by City (Valley) Q4 2021 vs 2022 CONTINUED













# Overview by City (Valley) Q4 2021 vs 2022 CONTINUED













### Surrounding Area Q4 2021 vs 2022





# City-by-City Comparison (Westside) Q4 2021 vs 2022









# Overview by City (Westside) Q4 2021 vs 2022













#### Overview by City (Westside) Q4 2021 vs 2022 CONTINUED





# City-by-City Comparison (San Gabriel Valley) Q4 2021 vs 2022









# Overview by City (San Gabriel Valley) Q4 2021 vs 2022













# Overview by City (San Gabriel Valley) Q4 2021 vs 2022 CONTINUED