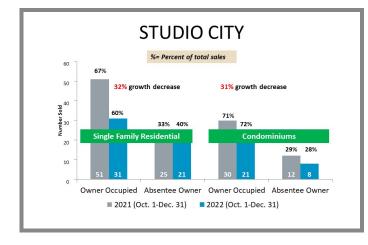

### Overview by City (Valley) Q4 2021 vs 2022

# Overview by City (Valley) Q4 2021 vs 2022 CONTINUED