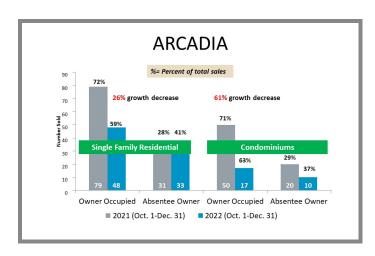

PARISON 2021 vs 2022

# Who's Buying What?

\*Data below based on current vestings.

Los Angeles County Overall Q4 2021 vs 2022







City-by-City Comparison (Valley) Q4 2021 vs 2022





# City-by-City Comparison (Valley) Q4 2021 vs 2022 CONTINUED





### Overview by City (Valley) Q4 2021 vs 2022









# Overview by City (Valley) Q4 2021 vs 2022 CONTINUED













# Overview by City (Valley) Q4 2021 vs 2022 CONTINUED













### Surrounding Area Q4 2021 vs 2022





# City-by-City Comparison (Westside) Q4 2021 vs 2022









# Overview by City (Westside) Q4 2021 vs 2022













#### Overview by City (Westside) Q4 2021 vs 2022 CONTINUED





# City-by-City Comparison (San Gabriel Valley) Q4 2021 vs 2022









# Overview by City (San Gabriel Valley) Q4 2021 vs 2022













# Overview by City (San Gabriel Valley) Q4 2021 vs 2022 CONTINUED