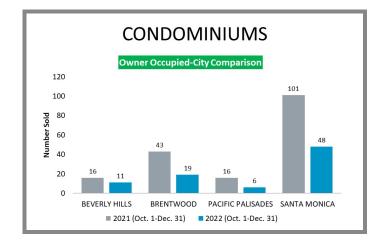

# Overview by City (Westside) Q4 2021 vs 2022

#### Overview by City (Westside) Q4 2021 vs 2022 CONTINUED