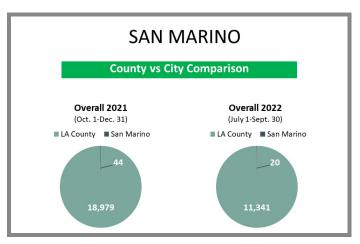

# City-by-City Comparison (San Gabriel Valley) Q4 2021 vs 2022

# Overview by City (San Gabriel Valley) Q4 2021 vs 2022