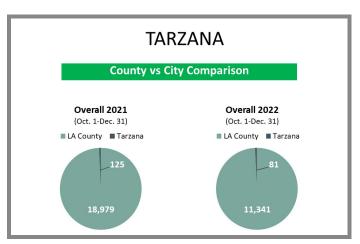

### Overview by City (Valley) Q4 2021 vs 2022

# Overview by City (Valley) Q4 2021 vs 2022 CONTINUED