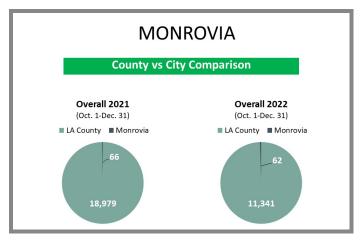

# City-by-City Comparison (San Gabriel Valley) Q4 2021 vs 2022

# Overview by City (San Gabriel Valley) Q4 2021 vs 2022