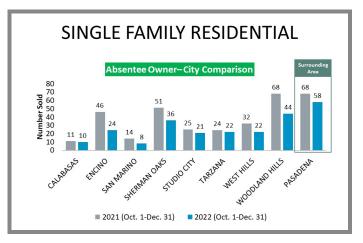

# Who's Buying What?

\*Data below based on current vestings.

Los Angeles County Overall Q4 2021 vs 2022

City-by-City Comparison (Valley) Q4 2021 vs 2022

# City-by-City Comparison (Valley) Q4 2021 vs 2022 CONTINUED