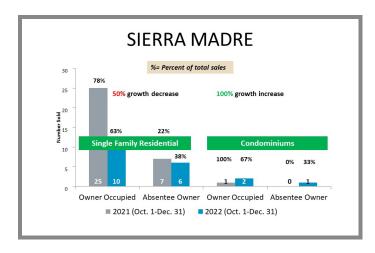

# City-by-City Comparison (San Gabriel Valley) Q4 2021 vs 2022

# Overview by City (San Gabriel Valley) Q4 2021 vs 2022 CONTINUED