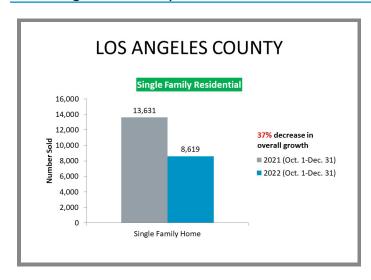

# Who's Buying What?

\*Data below based on current vestings.

Los Angeles County Overall Q4 2021 vs 2022

City-by-City Comparison (Valley) Q4 2021 vs 2022