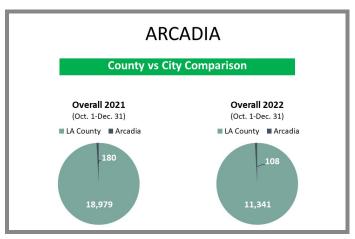

RISON 2021 vs 2022

# Who's Buying What?

\*Data below based on current vestings.

Los Angeles County Overall Q4 2021 vs 2022







City-by-City Comparison (Valley) Q4 2021 vs 2022





# City-by-City Comparison (Valley) Q4 2021 vs 2022 CONTINUED





### Overview by City (Valley) Q4 2021 vs 2022









# Overview by City (Valley) Q4 2021 vs 2022 CONTINUED













# Overview by City (Valley) Q4 2021 vs 2022 CONTINUED













### Surrounding Area Q4 2021 vs 2022





# City-by-City Comparison (Westside) Q4 2021 vs 2022









# Overview by City (Westside) Q4 2021 vs 2022













#### Overview by City (Westside) Q4 2021 vs 2022 CONTINUED





# City-by-City Comparison (San Gabriel Valley) Q4 2021 vs 2022









# Overview by City (San Gabriel Valley) Q4 2021 vs 2022













# Overview by City (San Gabriel Valley) Q4 2021 vs 2022 CONTINUED