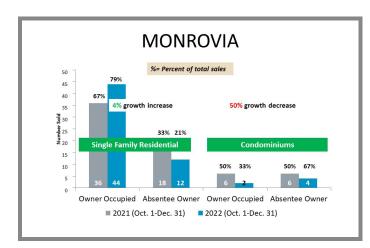

SON 2021 vs 2022

# Who's Buying What?

\*Data below based on current vestings.

Los Angeles County Overall Q4 2021 vs 2022







City-by-City Comparison (Valley) Q4 2021 vs 2022





# City-by-City Comparison (Valley) Q4 2021 vs 2022 CONTINUED





### Overview by City (Valley) Q4 2021 vs 2022









# Overview by City (Valley) Q4 2021 vs 2022 CONTINUED













# Overview by City (Valley) Q4 2021 vs 2022 CONTINUED













### Surrounding Area Q4 2021 vs 2022





# City-by-City Comparison (Westside) Q4 2021 vs 2022









# Overview by City (Westside) Q4 2021 vs 2022













#### Overview by City (Westside) Q4 2021 vs 2022 CONTINUED





# City-by-City Comparison (San Gabriel Valley) Q4 2021 vs 2022









# Overview by City (San Gabriel Valley) Q4 2021 vs 2022













# Overview by City (San Gabriel Valley) Q4 2021 vs 2022 CONTINUED