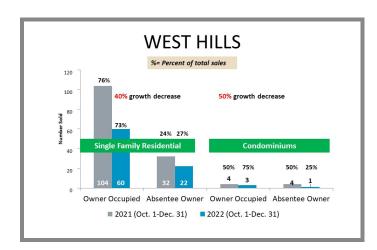

### Overview by City (Valley) Q4 2021 vs 2022

# Overview by City (Valley) Q4 2021 vs 2022 CONTINUED