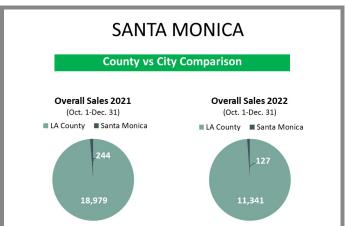

y 8:30 a.m.-5:30 p.m.

p 844.544.2752

e cs@caltitle.com



# **LOS ANGELES**QUARTERLY SALES REPORT Who's What?

FOURTH QUARTER COMPARISON 2021 vs 2022

# Who's Buying What?

\*Data below based on current vestings.

Los Angeles County Overall Q4 2021 vs 2022







City-by-City Comparison (Valley) Q4 2021 vs 2022





# City-by-City Comparison (Valley) Q4 2021 vs 2022 CONTINUED





### Overview by City (Valley) Q4 2021 vs 2022









# Overview by City (Valley) Q4 2021 vs 2022 CONTINUED













# Overview by City (Valley) Q4 2021 vs 2022 CONTINUED













### Surrounding Area Q4 2021 vs 2022





# City-by-City Comparison (Westside) Q4 2021 vs 2022









# Overview by City (Westside) Q4 2021 vs 2022













#### Overview by City (Westside) Q4 2021 vs 2022 CONTINUED





# City-by-City Comparison (San Gabriel Valley) Q4 2021 vs 2022









# Overview by City (San Gabriel Valley) Q4 2021 vs 2022













# Overview by City (San Gabriel Valley) Q4 2021 vs 2022 CONTINUED