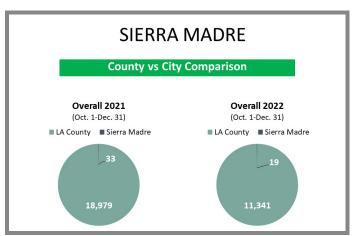

s.

Los Angeles County Overall Q4 2021 vs 2022







City-by-City Comparison (Valley) Q4 2021 vs 2022





# City-by-City Comparison (Valley) Q4 2021 vs 2022 CONTINUED





### Overview by City (Valley) Q4 2021 vs 2022









# Overview by City (Valley) Q4 2021 vs 2022 CONTINUED













# Overview by City (Valley) Q4 2021 vs 2022 CONTINUED













### Surrounding Area Q4 2021 vs 2022





# City-by-City Comparison (Westside) Q4 2021 vs 2022









# Overview by City (Westside) Q4 2021 vs 2022













#### Overview by City (Westside) Q4 2021 vs 2022 CONTINUED





# City-by-City Comparison (San Gabriel Valley) Q4 2021 vs 2022









# Overview by City (San Gabriel Valley) Q4 2021 vs 2022













# Overview by City (San Gabriel Valley) Q4 2021 vs 2022 CONTINUED